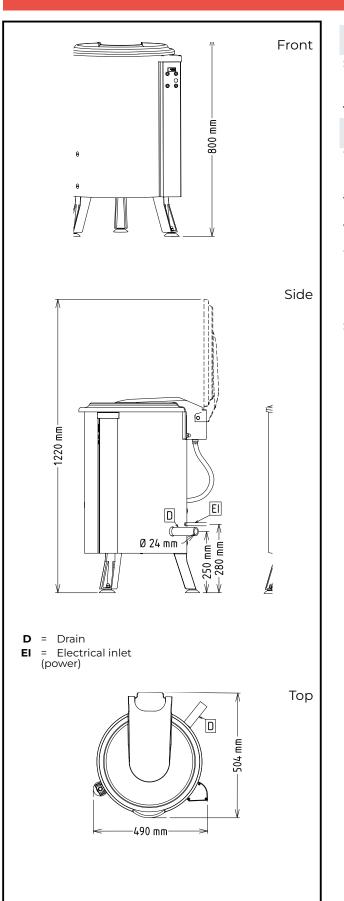

# Spin Dryers Vegetable Dryer, 5 Kg -Automatic cycle

| Electric                                                                                                                                                                                                                         |                                                                             |
|----------------------------------------------------------------------------------------------------------------------------------------------------------------------------------------------------------------------------------|-----------------------------------------------------------------------------|
| Supply voltage:<br>603354 (DEL40F)<br>Electrical power max.:<br>Total Watts:                                                                                                                                                     | 220-240 V/1N ph/50/60 Hz<br>0.37 kW<br>0.37 kW                              |
| Key Information:                                                                                                                                                                                                                 |                                                                             |
| Well Capacity:<br>Usable well capacity:<br>Load per cycle - light<br>vegetables:<br>Load per cycle - heavy<br>vegetables:<br>External dimensions,<br>Width:<br>External dimensions,<br>Depth:<br>External dimensions,<br>Height: | 32 lt<br>32 lt<br>9 units of lettuce<br>5 KG VEGETABLES<br>460 mm<br>540 mm |
| Shipping weight:                                                                                                                                                                                                                 | 47 kg                                                                       |