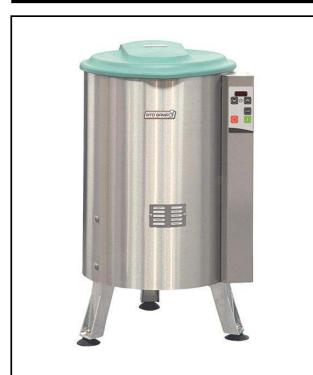

## Spin Dryers - Vegetable Dryer, 5 Kg Automatic cycle

603354 (DEL40F)

5 kg vegetable dryer with 32 lt basket volume. Spin drying automatic cycle

#### Item No.

Body in stainless steel and basket in high quality resin. Fully opening plastic lid, equipped with a micro switch to stop the machine if lid is opened. Two cycles: "automatic" which alternates rotation with several sudden stops (for all vegetables); "manual" thanks to the adjustable timer up to 59 minutes (for delicate vegetables). Flat and waterproof touch button control panel. Rotation speed: 450 rpm. Residual water is eliminated through an outlet pipe. IP55 and IP34 protection. Supplied with 32 litre basket. Load capacity: 5 kg- 9 lettuce heads.

## Construction

- Stainless steel body.
- Resin basket, 32 liters in capacity.
- Basket rotates at approximately 450 rpm.